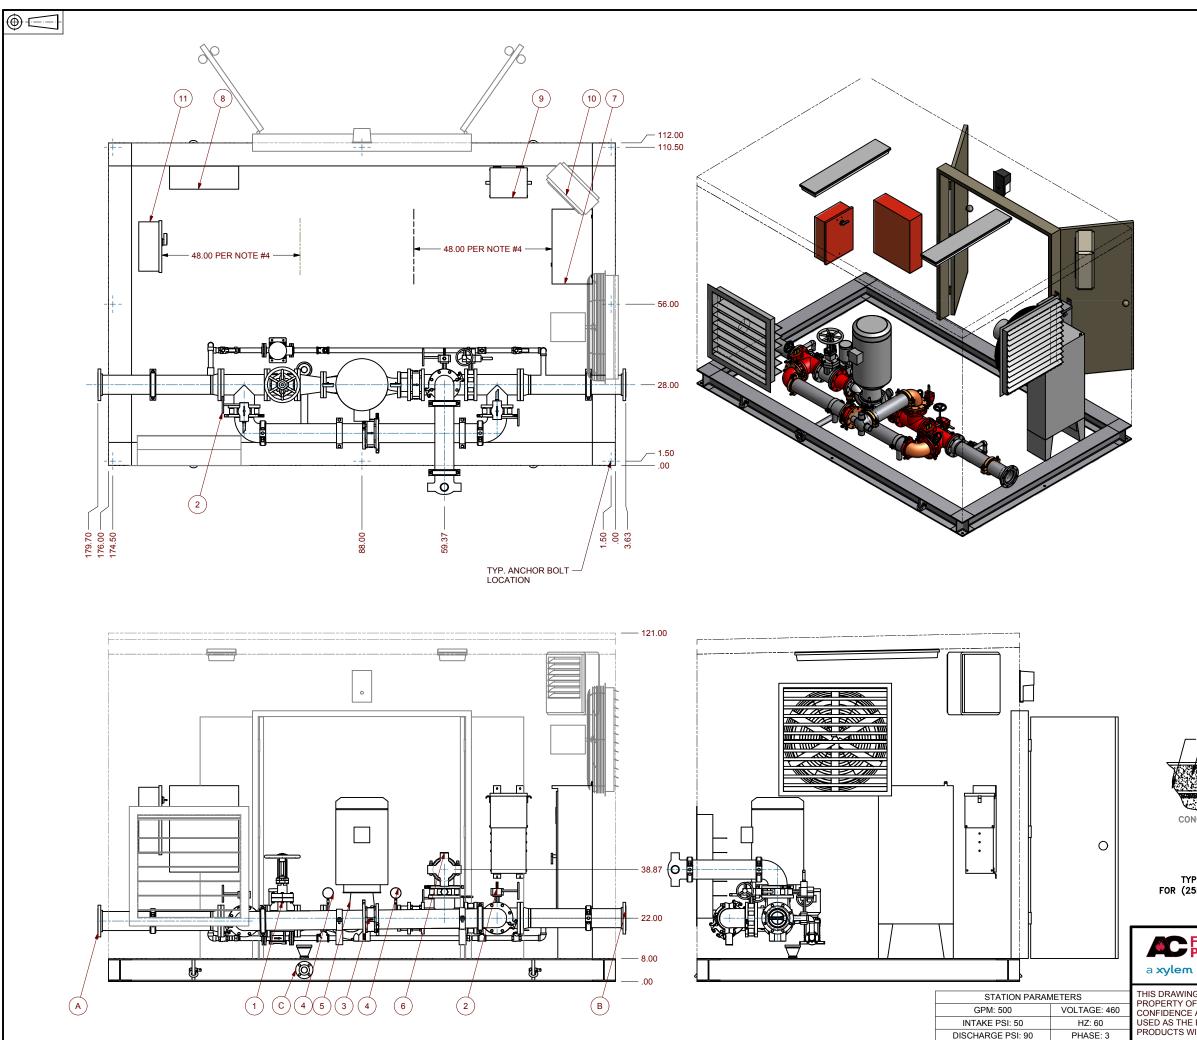

| BOM |                                           |             |          |  |
|-----|-------------------------------------------|-------------|----------|--|
| SYM | DESCRIPTION                               | P/N         | ITEM QTY |  |
| 1   | VALVE,GATE,OSY,NIBCO,FLG,UL/FM,250PSI,6"  | 23-002-525  | 1        |  |
| 2   | VALVE,BUTTERFLY,LUG,NIBCO,LD3510-8,6      | 23-002-435  | 4        |  |
| 3   | VALVE,CHECK,NIBCO,KW-900-W,6              | 23-002-225  | 2        |  |
| 4   | STD FIRE GAUGE SET                        | 808-400369  | 2        |  |
| 5   | PUMP,A-C,F,4X4X7F,1580,3550,              | 100-210-039 | 1        |  |
| 6   | HOSEHEADER,6X4,GROOVE,2.5                 | 100-200-358 | 1        |  |
| 7   | CNTRLR, FTA1000-AM20B-AM-CTS-X36-X83,20HP | 100-300-175 | 1        |  |
| 8   | LOAD,CENTER,PANELBOARD                    | GE          | 1        |  |
| 9   | POWER,PAK,7.5-KVA                         | 80-003-020  | 1        |  |
| 10  | HEATER, W/ THERMOSTAT, 7.5KW              |             | 1        |  |
| 11  | CNTRLR, JOCKEY, FIRE, FTA500N2            | 100-300-174 | 1        |  |

NOTES: 1. CUSTOMER PIPING MUST BE SUPPORTED NEAR ALL INTERFACE CONNECTIONS TO ELIMINATE STRAIN. 2. ALL PIPING SUPPORTS ARE NOT SHOWN FOR CLARITY PURPOSES.

ALL POLYMERIC DRAIN LINE PIPING TO THIS LOCATION.
MINIMUM CLEARANCE TO ANY OBSTRUCTION REQUIRED BY THE NATIONAL ELECTRIC CODE.

ELECTRIC CODE. 5. SHIPPING DIMENSIONS: 176 L x 115 W x 121 H. 6. ESTIMATED SHIPPING WEIGHT: 7,600 LBS, ESTIMATED OPERATING WEIGHT: 8,000 LBS. 7. CONDUIT AND SMALL PIPING RUNS TO FOLLOW STRUCTURAL MEMBERS, WHERE POSSIBLE, TO AVOID CREATING TRIP HAZARDS. 8. TO ACHIEVE THE PROPER BUILDING FOUNDATION DESIGN, AN ENGINEER SHALL BE RETAINED WHO IS FAMILIAR WITH LOCAL BUILDING CODES, SOIL CONDITIONS, AND ANCHORING POUNDERMENTS.

CONDITIONS, AND ANCHORING REQUIREMENTS. 9. BASE PLATE SETTING PRIOR TO PIPING: GROUTING PROCEDURES AND FINAL ALIGNMENT MUST BE IN ACCORDANCE WITH THE XYLEM A-C FIRE PUMP INSTRUCTION MANUAL.

10. INSTALL CHECK VALVE WITH HINGE PINS IN THE VERTICAL POSITION. 11. PRESSURE SENSING LINE DRAINS TO BE PIPED TO THE SKID DRAIN MANIFOLD.

ITEMS TO SHIP LOOSE: • HOSE HEADER, (4) 2.5" VALVES AND PIPING. • PRESSURE GAUGES.

ANY TANK PIPING THAT EXCEEDS THE MAXIMUM SHIPPING HEIGHT.

CUSTOMER INTERFACE CONNECTIONS: A. SUCTION: FLANGED, 6", CLASS 150#. B. DISCHARGE: FLANGED, 6", CLASS 150#.

- C. DRAIN: 2", CLASS 150#.
- D. LOAD CENTER: 460V/ 3PH/ 60HZ.